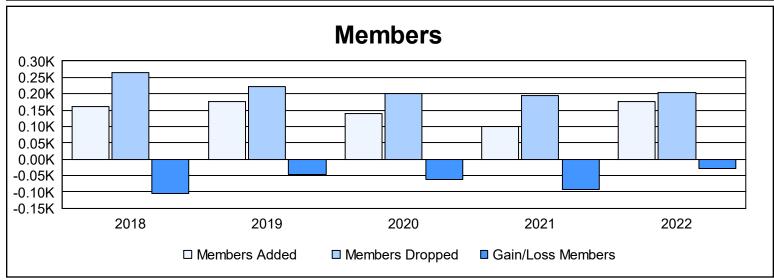

District 103SW As of June 2022 Cumulative

| Year      | New<br>Clubs | Dropped<br>Clubs | Gain/<br>Loss<br>Clubs | New<br>Members | Charter<br>Members | Reinstate<br>Members | Transfer<br>Members | Total<br>Member<br>Added | Total<br>Members<br>Dropped | Gain/<br>Loss<br>Members |
|-----------|--------------|------------------|------------------------|----------------|--------------------|----------------------|---------------------|--------------------------|-----------------------------|--------------------------|
| 2017-2018 | 0            | 2                | -2                     | 132            | 0                  | 4                    | 24                  | 160                      | 264                         | -104                     |
| 2018-2019 | 0            | 1                | -1                     | 136            | 0                  | 11                   | 30                  | 177                      | 223                         | -46                      |
| 2019-2020 | 1            | 0                | 1                      | 98             | 20                 | 4                    | 19                  | 141                      | 202                         | -61                      |
| 2020-2021 | 2            | 3                | -1                     | 43             | 40                 | 8                    | 8                   | 99                       | 193                         | -94                      |
| 2021-2022 | 0            | 4                | -4                     | 132            | 2                  | 3                    | 40                  | 177                      | 204                         | -27                      |
| Average   | 1            | 2                | -1                     | 108            | 12                 | 6                    | 24                  | 151                      | 217                         | -66                      |